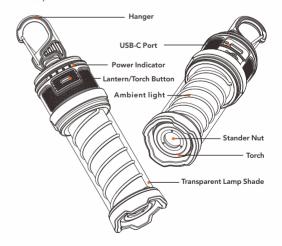

## Instructions for Use

1.Lighting Function

Double-click the lighting switch to turn on the light. Short press to switch lighting modes. The power indicator displays real-time battery level. Long press to adjust brightness. Double-click to turn off.

- 2.Battery Indicator: Displays battery level in real-time after booting up.
- 3. External Output: Utilizes Type-C for external output. Upon insertion, it automatically outputs and displays battery level. After removal, the battery level display turns off after about 30 seconds.
- 4. Charging Indicator: Uses Type-C for internal charging. During charging, the indicator flashes gradually until fully charged, at which point all four indicators remain lit

# **Functions and Features**

- 1 Lantern
- 2 Torch
- 3. Indicator LED
- 4. Waterproof