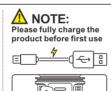

### Others

| Specification of Battery               | 21700,3.7V, 3000mAh |
|----------------------------------------|---------------------|
| Input Voltage/Current                  | 5V/ 2A              |
| Fully Charge Time via LISB Input Cable | Approx 2 Hours      |

- 2.Battery Indicator: Displays battery level in real-time after booting up.
- 3. External Output: Utilizes Type-C for external output. Upon insertion, it automatically outputs and displays battery level. After removal, the battery level display turns off after about 30 seconds.
- 4. Charging Indicator: Uses Type-C for internal charging. During charging, the indicator flashes gradually until fully charged, at which point all four indicators remain lit