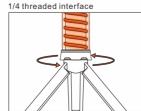

rn on the light. Short press to switch lighting modes. The power indicator displays real-time battery level. Long press to adjust brightness. Double-click to turn off.

- 2.Battery Indicator: Displays battery level in real-time after booting up.
- 3. External Output: Utilizes Type-C for external output. Upon insertion, it automatically outputs and displays battery level. After removal, the battery level display turns off after about 30 seconds.
- 4. Charging Indicator: Uses Type-C for internal charging. During charging, the indicator flashes gradually until fully charged, at which point all four indicators remain lit

**Product use instructions** 

# Battery Indicator Light

Output or Input

100% 0 0 0 0 75% O O O



# Activating Lighting Function



## How to Place&Connect the Bracket





# **Functions and Features**

- 1 Lantern
- 2 Torch
- 3. Indicator LED
- 4. Waterproof



# Cautions:

- 1. Do not look directly into LED as this may cause damage to your eyes.
- 2. This product is not a toy.
- 3. Contains small parts not suitable for children under 5 years of age.
- 4. Turn off the light when via USB input charging. 5. Every 6 months charge for battery conditioning.