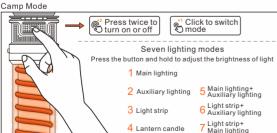

## Instructions for Use

1.Lighting Function

Double-click the lighting switch to turn on the light. Short press to switch lighting modes. The power indicator displays real-time battery level. Long press to adjust brightness. Double-click to turn off.

- 2.Battery Indicator: Displays battery level in real-time after booting up.
- 3. External Output: Utilizes Type-C for external output. Upon insertion, it automatically outputs and displays battery level. After removal, the battery level display turns off after about 30 seconds.
- 4. Charging Indicator: Uses Type-C for internal charging. During charging, the indicator flashes gradually until fully charged, at which point all four indicators remain lit

# Activating Lighting Function