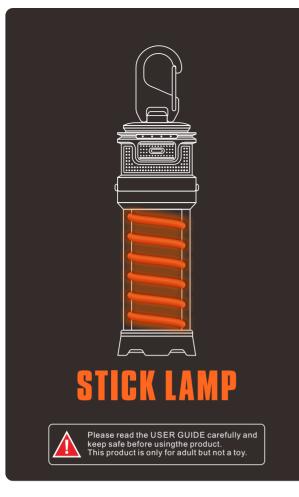

# **Product Specifications**

40×42.5×156mm Weight 140g

# **Functions and Features**

- 1 Lantern
- 2 Torch
- 3. Indicator LED
- 4. Waterproof

# Cautions:

- 1. Do not look directly into LED as this may cause damage to your eyes.
- 2. This product is not a toy.
- 3. Contains small parts not suitable for children under 5 years of age.
- 4. Turn off the light when via USB input charging. 5. Every 6 months charge for battery conditioning.